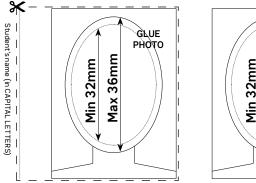

# Please attach photos here

- Min 32mm Max 36mm dr field dr
- Photos must be passport style and include head and shoulders. School photos or photos taken using a smartphone against a white background may be used
- Make sure they're colour, in focus and identical
- Don't use sticky tape
- Stamp the photos with your official stamp. Stamp the top left hand corner, not over the face.